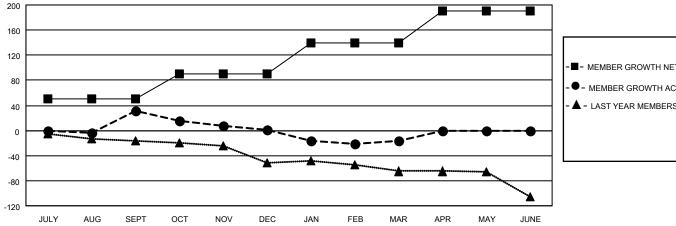

## Multiple District 109

**LOCATION: ICELAND** 

| Clubs RESULTS FOR 2020-2021 |               |           |               | Members               |                       |                         |                                                    |
|-----------------------------|---------------|-----------|---------------|-----------------------|-----------------------|-------------------------|----------------------------------------------------|
|                             |               |           |               | RESULTS FOR 2020-2021 |                       |                         |                                                    |
| QUARTER                     | NEW CLUB GOAL | NEW CLUBS | DROPPED CLUBS | QUARTER MEME          | ER GROWTH NET<br>GOAL | MEMBER GROWTH<br>ACTUAL | DROPPED<br>MEMBERS ACTUAL<br>(including transfers) |
| JULY/AUG/SEPT               | 1             | 1         | 0             | JULY/AUG/SEPT         | 50                    | 59                      | 24                                                 |
| OCT/NOV/DEC                 | 1             | 0         | 0             | OCT/NOV/DEC           | 40                    | 5                       | 33                                                 |
| JAN/FEB/MAR                 | 0             | 0         | 1             | JAN/FEB/MAR           | 50                    | 20                      | 38                                                 |
| APR/MAY/JUNE                | 0             | 0         | 0             | APR/MAY/JUNE          | 50                    | 0                       | 0                                                  |

## GOALS AND ACTUAL MEMBERS CUMULATIVE

| - | MEMBER | GROWTH | NET GOAL |  |
|---|--------|--------|----------|--|

MEMBER GROWTH ACTUAL

- LAST YEAR MEMBERSHIP ACTUAL

| DROPPED CLUBS: 1 |    |
|------------------|----|
| DROPPED MEMBERS  |    |
| DECEASED         | 18 |
| CLUB CANCELLED   | 0  |
| OTHER            | 77 |
| TOTAL            | 95 |