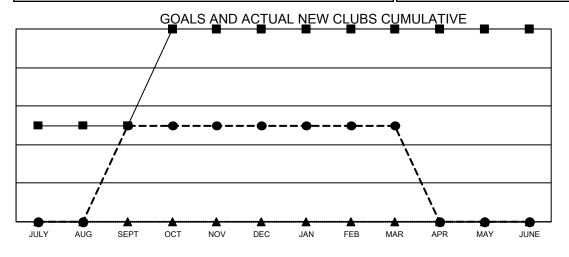

## Multiple District 109

**LOCATION: ICELAND** 

| Clubs RESULTS FOR 2020-2021 |               |           |               | Members               |                       |                         |                                                    |
|-----------------------------|---------------|-----------|---------------|-----------------------|-----------------------|-------------------------|----------------------------------------------------|
|                             |               |           |               | RESULTS FOR 2020-2021 |                       |                         |                                                    |
| QUARTER                     | NEW CLUB GOAL | NEW CLUBS | DROPPED CLUBS | QUARTER MEME          | ER GROWTH NET<br>GOAL | MEMBER GROWTH<br>ACTUAL | DROPPED<br>MEMBERS ACTUAL<br>(including transfers) |
| JULY/AUG/SEPT               | 1             | 1         | 0             | JULY/AUG/SEPT         | 50                    | 59                      | 24                                                 |
| OCT/NOV/DEC                 | 1             | 0         | 0             | OCT/NOV/DEC           | 40                    | 5                       | 33                                                 |
| JAN/FEB/MAR                 | 0             | 0         | 1             | JAN/FEB/MAR           | 50                    | 20                      | 38                                                 |
| APR/MAY/JUNE                | 0             | 0         | 0             | APR/MAY/JUNE          | 50                    | 0                       | 0                                                  |

- CURRENT YEAR GOALS FOR NEW CLUBS

CURRENT YEAR ACTUAL NEW CLUBS

- LAST YEAR ACTUAL NEW CLUBS